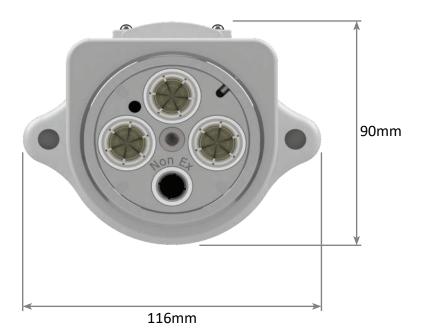

AS RANGE Restrained Plugs and Receptacles Non-Ex

Plug Front and Side View 660V - 1100V 150A

AS RANGE Restrained Plugs and Receptacles Jack In Non-Ex

Receptacle Front and Side View 660V - 1100V 150A

AS RANGE Restrained Plugs and Receptacles Quick Release Non-Ex

Receptacle Front and Side View 660V - 1100V 150A

AS RANGE Restrained Plugs and Receptacles Ratchet Release Non-Ex

Receptacle Front and Side View 660V - 1100V 150A

## AS RANGE Restrained Plugs and Receptacles Non-Ex

# 660V - 1100V 150A