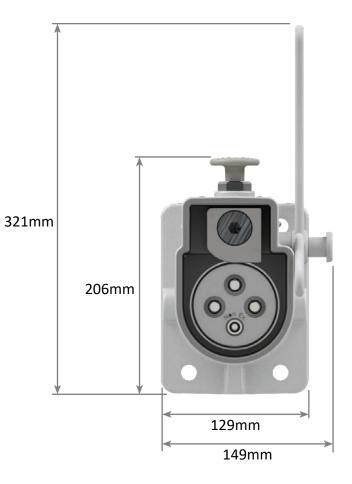

AS RANGE Restrained Plugs and Receptacles Non-Ex



Plug Front and Side View 660V - 1100V 150A







AS RANGE Restrained Plugs and Receptacles Jack In Non-Ex



Receptacle Front and Side View 660V - 1100V 150A



AS RANGE Restrained Plugs and Receptacles Quick Release Non-Ex



Receptacle Front and Side View 660V - 1100V 150A



AS RANGE Restrained Plugs and Receptacles Ratchet Release Non-Ex



Receptacle Front and Side View 660V - 1100V 150A



## AS RANGE Restrained Plugs and Receptacles Non-Ex





#### AS RANGE Receptacle Gland Bracket Non-Ex





## AS RANGE Receptacle Gland Bracket Non-Ex

#### Bottom Side View



#### AS RANGE Jack In Receptacle Handle Swing Non-Ex

# 660V - 1100V 150A





# AS RANGE Quick Release Receptacle Handle Swing Non-Ex

## 660V - 1100V 150A







# AS RANGE Ratchet Release Receptacle Handle Swing Non-Ex

660V - 1100V 150A