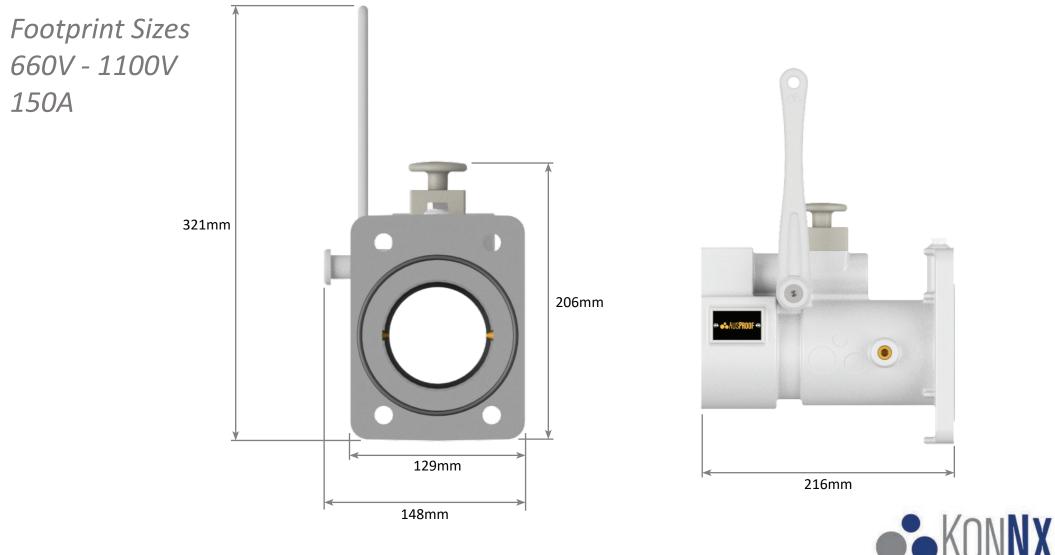

AS RANGE Restrained Plugs and Receptacles Non-Ex



Plug Front and Side View 660V - 1100V 150A







AS RANGE Restrained Plugs and Receptacles Jack In Non-Ex



Receptacle Front and Side View 660V - 1100V 150A



AS RANGE Restrained Plugs and Receptacles Quick Release Non-Ex



Receptacle Front and Side View 660V - 1100V 150A



AS RANGE Restrained Plugs and Receptacles Ratchet Release Non-Ex



Receptacle Front and Side View 660V - 1100V 150A



## AS RANGE Restrained Plugs and Receptacles Non-Ex





#### AS RANGE Receptacle Gland Bracket Non-Ex





## AS RANGE Receptacle Gland Bracket Non-Ex

#### Bottom Side View



#### AS RANGE Jack In Receptacle Handle Swing Non-Ex

# 660V - 1100V 150A





# AS RANGE Quick Release Receptacle Handle Swing Non-Ex

## 660V - 1100V 150A







# AS RANGE Ratchet Release Receptacle Handle Swing Non-Ex

660V - 1100V 150A