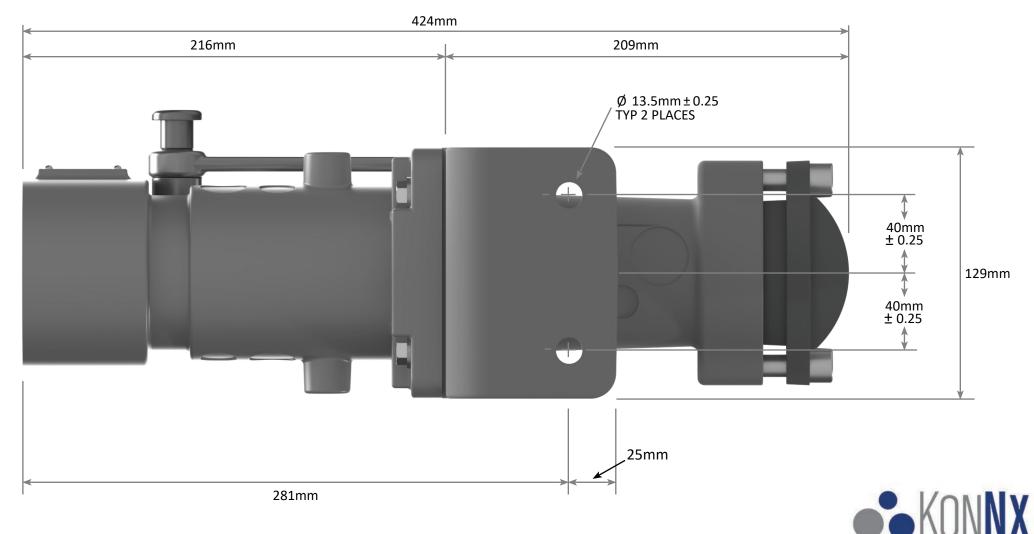

#### AS RANGE Receptacle Gland Bracket Non-Ex

## AS RANGE Receptacle Gland Bracket Non-Ex

#### Bottom Side View