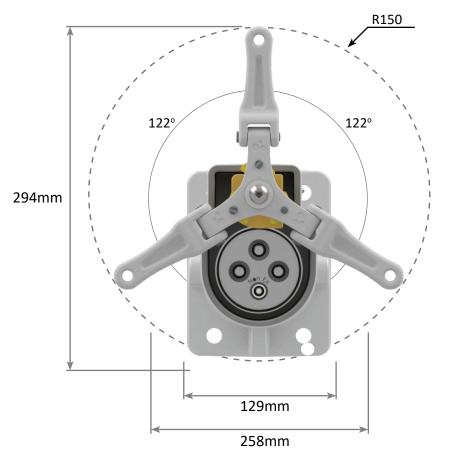

View 660V - 1100V 150A







AS RANGE Restrained Plugs and Receptacles Jack In Non-Ex



Receptacle Front and Side View 660V - 1100V 150A



AS RANGE Restrained Plugs and Receptacles Quick Release Non-Ex



Receptacle Front and Side View 660V - 1100V 150A



AS RANGE Restrained Plugs and Receptacles Ratchet Release Non-Ex



Receptacle Front and Side View 660V - 1100V 150A



## AS RANGE Restrained Plugs and Receptacles Non-Ex





#### AS RANGE Receptacle Gland Bracket Non-Ex





## AS RANGE Receptacle Gland Bracket Non-Ex

#### Bottom Side View



#### AS RANGE Jack In Receptacle Handle Swing Non-Ex

# 660V - 1100V 150A





# AS RANGE Quick Release Receptacle Handle Swing Non-Ex

## 660V - 1100V 150A







# AS RANGE Ratchet Release Receptacle Handle Swing Non-Ex

660V - 1100V 150A