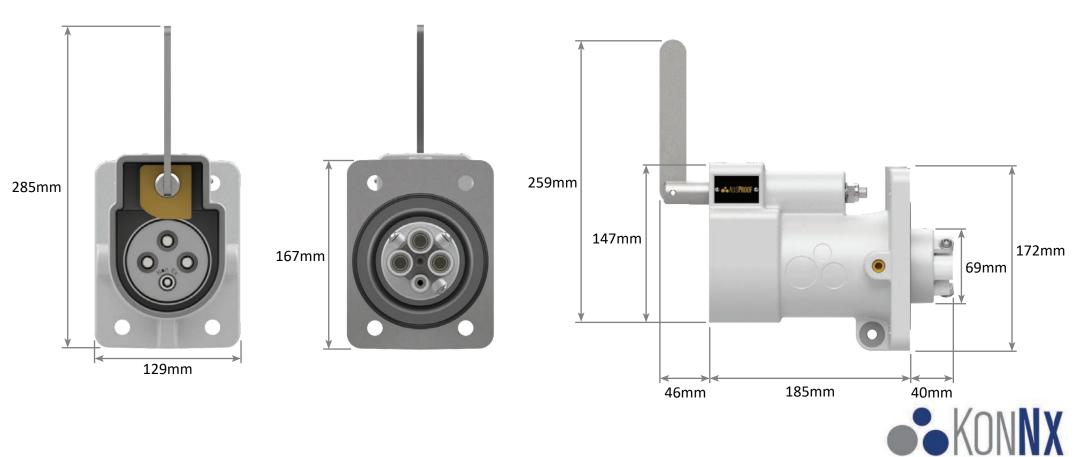

AS RANGE Restrained Plugs and Receptacles Non-Ex

Plug Front and Side View 660V - 1100V 150A

AS RANGE Restrained Plugs and Receptacles Jack In Non-Ex

Receptacle Front and Side View 660V - 1100V 150A

AS RANGE Restrained Plugs and Receptacles Quick Release Non-Ex

Receptacle Front and Side View 660V - 1100V 150A

AS RANGE Restrained Plugs and Receptacles Ratchet Release Non-Ex

Receptacle Front and Side View 660V - 1100V 150A

# 660V - 1100V 150A