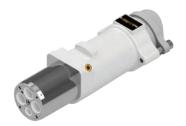

AS RANGE Restrained Plugs and Receptacles Non-Ex

Plug Front and Side View 660V - 1100V 150A

AS RANGE Restrained Plugs and Receptacles Jack In Non-Ex

Receptacle Front and Side View 660V - 1100V 150A

AS RANGE Restrained Plugs and Receptacles Quick Release Non-Ex

## AS RANGE Restrained Plugs and Receptacles Non-Ex

# 660V - 1100V 150A