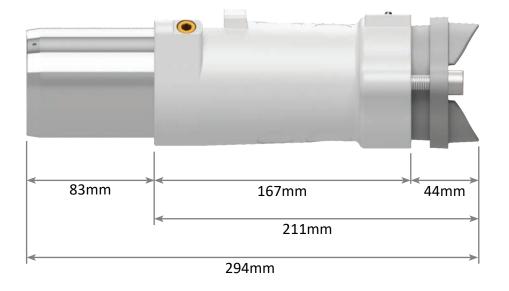

AS RANGE Restrained Plugs and Receptacles Non-Ex

Plug Front and Side View 660V - 1100V 150A

AS RANGE Restrained Plugs and Receptacles Jack In Non-Ex

Receptacle Front and Side View 660V - 1100V 150A

AS RANGE Restrained Plugs and Receptacles Quick Release Non-Ex

Receptacle Front and Side View 660V - 1100V 150A

AS RANGE Restrained Plugs and Receptacles Ratchet Release Non-Ex

Receptacle Front and Side View 660V - 1100V 150A

## AS RANGE Restrained Plugs and Receptacles Non-Ex

# 660V - 1100V 150A