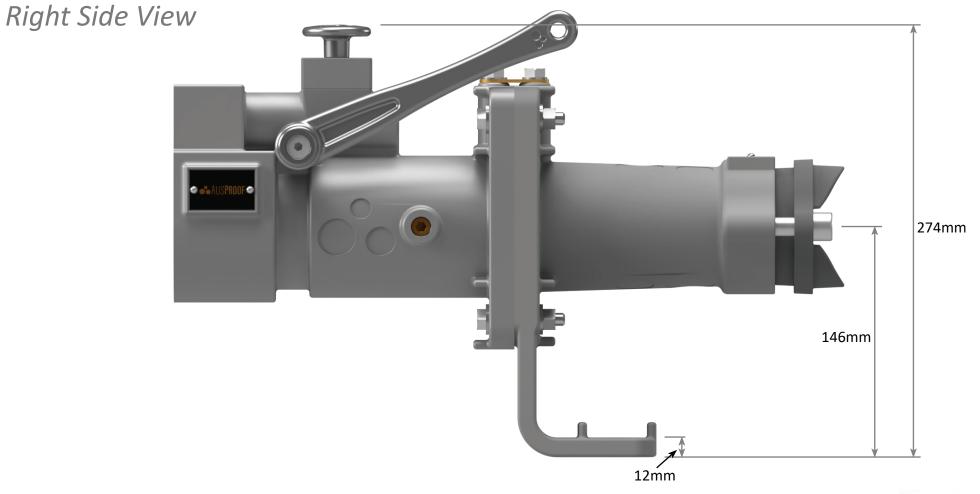

AS RANGE Restrained Plugs and Receptacles Non-Ex



Plug Front and Side View 660V - 1100V 150A







AS RANGE Restrained Plugs and Receptacles Jack In Non-Ex



Receptacle Front and Side View 660V - 1100V 150A



AS RANGE Restrained Plugs and Receptacles Quick Release Non-Ex



Receptacle Front and Side View 660V - 1100V 150A



AS RANGE Restrained Plugs and Receptacles Ratchet Release Non-Ex



Receptacle Front and Side View 660V - 1100V 150A



## AS RANGE Restrained Plugs and Receptacles Non-Ex





#### AS RANGE Receptacle Gland Bracket Non-Ex





## AS RANGE Receptacle Gland Bracket Non-Ex

#### Bottom Side View



#### AS RANGE Jack In Receptacle Handle Swing Non-Ex

# 660V - 1100V 150A





# AS RANGE Quick Release Receptacle Handle Swing Non-Ex

## 660V - 1100V 150A







# AS RANGE Ratchet Release Receptacle Handle Swing Non-Ex

660V - 1100V 150A