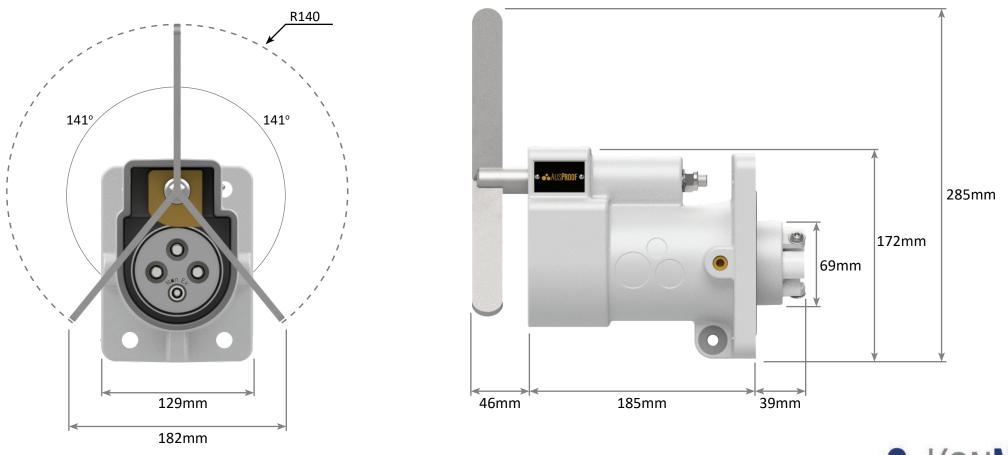

AS RANGE Restrained Plugs and Receptacles Non-Ex



Plug Front and Side View 660V - 1100V 150A







AS RANGE Restrained Plugs and Receptacles Jack In Non-Ex



Receptacle Front and Side View 660V - 1100V 150A



AS RANGE Restrained Plugs and Receptacles Quick Release Non-Ex



Receptacle Front and Side View 660V - 1100V 150A



AS RANGE Restrained Plugs and Receptacles Ratchet Release Non-Ex



Receptacle Front and Side View 660V - 1100V 150A



## AS RANGE Restrained Plugs and Receptacles Non-Ex





#### AS RANGE Receptacle Gland Bracket Non-Ex





## AS RANGE Receptacle Gland Bracket Non-Ex

#### Bottom Side View



#### AS RANGE Jack In Receptacle Handle Swing Non-Ex

# 660V - 1100V 150A





# AS RANGE Quick Release Receptacle Handle Swing Non-Ex

## 660V - 1100V 150A







# AS RANGE Ratchet Release Receptacle Handle Swing Non-Ex

660V - 1100V 150A