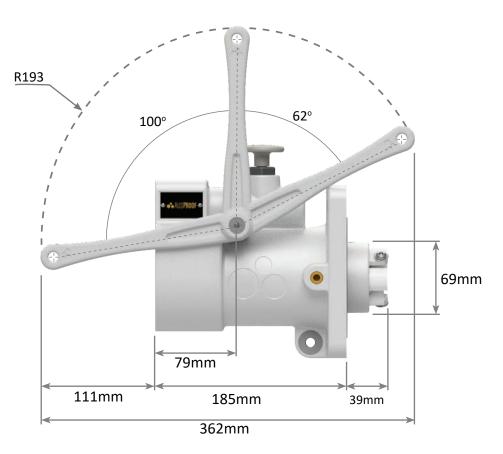

AS RANGE Restrained Plugs and Receptacles Non-Ex



Plug Front and Side View 660V - 1100V 150A







AS RANGE Restrained Plugs and Receptacles Jack In Non-Ex



Receptacle Front and Side View 660V - 1100V 150A



AS RANGE Restrained Plugs and Receptacles Quick Release Non-Ex



Receptacle Front and Side View 660V - 1100V 150A



AS RANGE Restrained Plugs and Receptacles Ratchet Release Non-Ex



Receptacle Front and Side View 660V - 1100V 150A



## AS RANGE Restrained Plugs and Receptacles Non-Ex





#### AS RANGE Receptacle Gland Bracket Non-Ex





## AS RANGE Receptacle Gland Bracket Non-Ex

#### Bottom Side View



#### AS RANGE Jack In Receptacle Handle Swing Non-Ex

# 660V - 1100V 150A





# AS RANGE Quick Release Receptacle Handle Swing Non-Ex

## 660V - 1100V 150A







# AS RANGE Ratchet Release Receptacle Handle Swing Non-Ex

660V - 1100V 150A