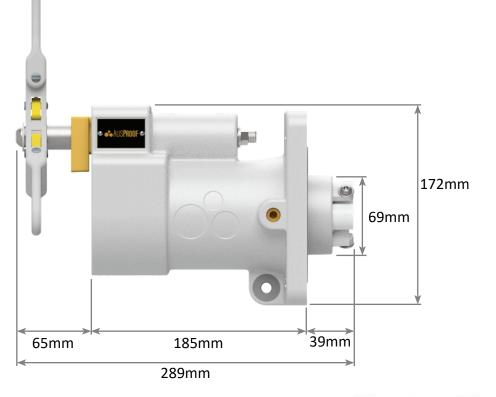

#### AS RANGE Receptacle Gland Bracket Non-Ex

## AS RANGE Receptacle Gland Bracket Non-Ex