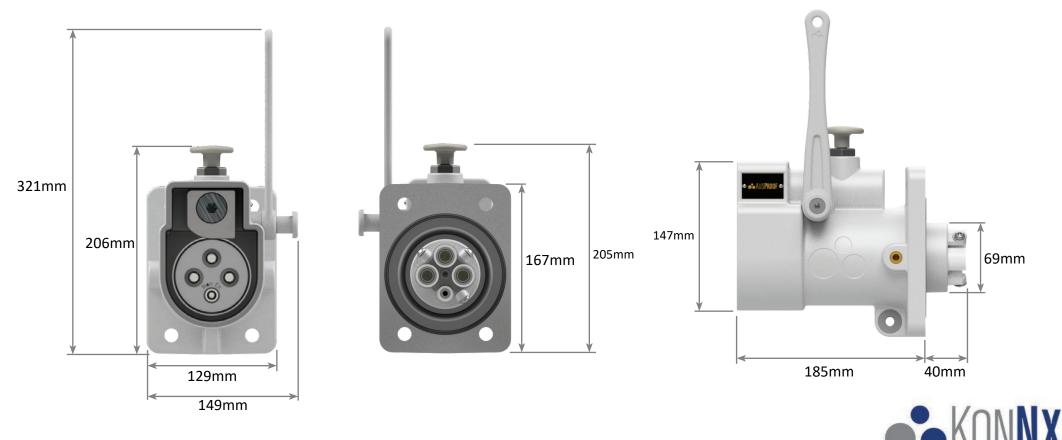

# AS RANGE Quick Release Receptacle Handle Swing Non-Ex

## 660V - 1100V 150A

# AS RANGE Ratchet Release Receptacle Handle Swing Non-Ex

660V - 1100V 150A