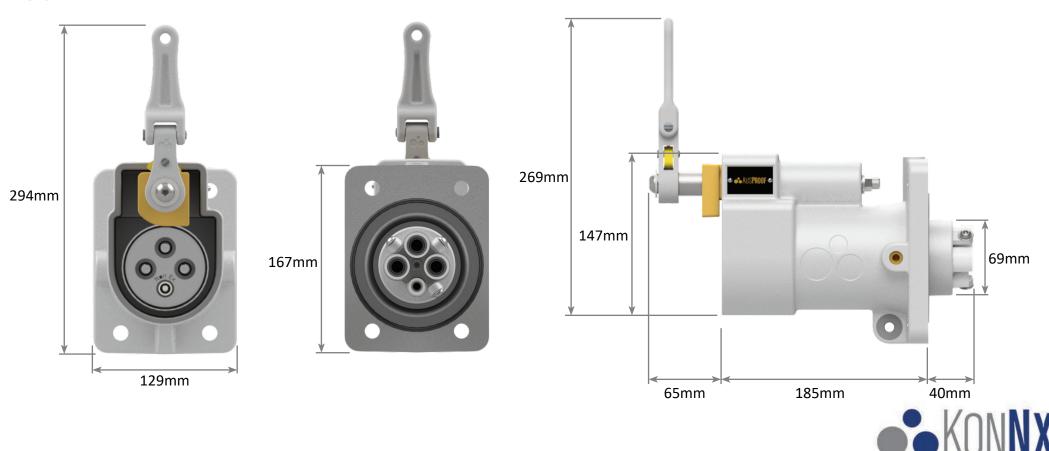

AS RANGE Restrained Plugs and Receptacles Non-Ex

Plug Front and Side View 660V - 1100V 150A

AS RANGE Restrained Plugs and Receptacles Jack In Non-Ex

Receptacle Front and Side View 660V - 1100V 150A

AS RANGE Restrained Plugs and Receptacles Quick Release Non-Ex

Receptacle Front and Side View 660V - 1100V 150A

AS RANGE Restrained Plugs and Receptacles Ratchet Release Non-Ex

Receptacle Front and Side View 660V - 1100V 150A